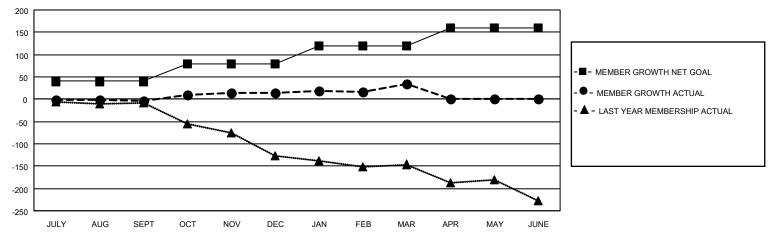

### District 5M 8

| Clubs                 |               |           |               | Members               |                        |                         |                                                    |
|-----------------------|---------------|-----------|---------------|-----------------------|------------------------|-------------------------|----------------------------------------------------|
| RESULTS FOR 2021-2022 |               |           |               | RESULTS FOR 2021-2022 |                        |                         |                                                    |
| QUARTER               | NEW CLUB GOAL | NEW CLUBS | DROPPED CLUBS | QUARTER MEME          | BER GROWTH NET<br>GOAL | MEMBER GROWTH<br>ACTUAL | DROPPED<br>MEMBERS ACTUAL<br>(including transfers) |
| JULY/AUG/SEPT         | 0             | 0         | 2             | JULY/AUG/SEPT         | 40                     | 57                      | 56                                                 |
| OCT/NOV/DEC           | 0             | 0         | 0             | OCT/NOV/DEC           | 40                     | 67                      | 45                                                 |
| JAN/FEB/MAR           | 0             | 0         | 0             | JAN/FEB/MAR           | 40                     | 81                      | 58                                                 |
| APR/MAY/JUNE          | 1             | 0         | 0             | APR/MAY/JUNE          | 40                     | 0                       | 0                                                  |